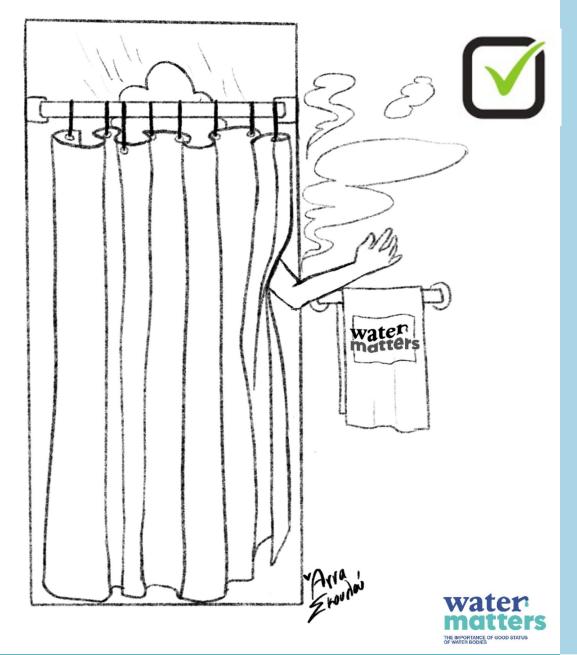

#### 3. Prefer instead a quick shower

We spend 75 to 120 liters of water for a 4-minute shower, while only 30 liters with the shower closed when soaping up!!! We can also install water saving shower heads and shower timers.