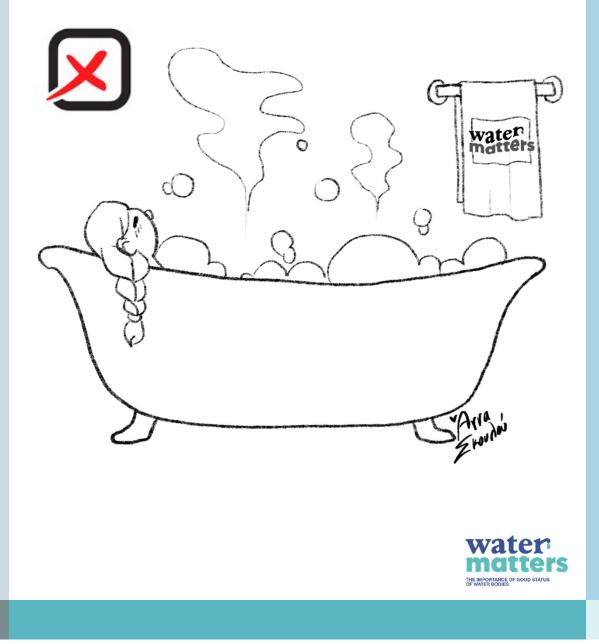

#### 2. Avoid bathing (with a full bathtub)...

While bathing with a full bathtub we use 180-200 liters of water, much more than when we take a shower!!!