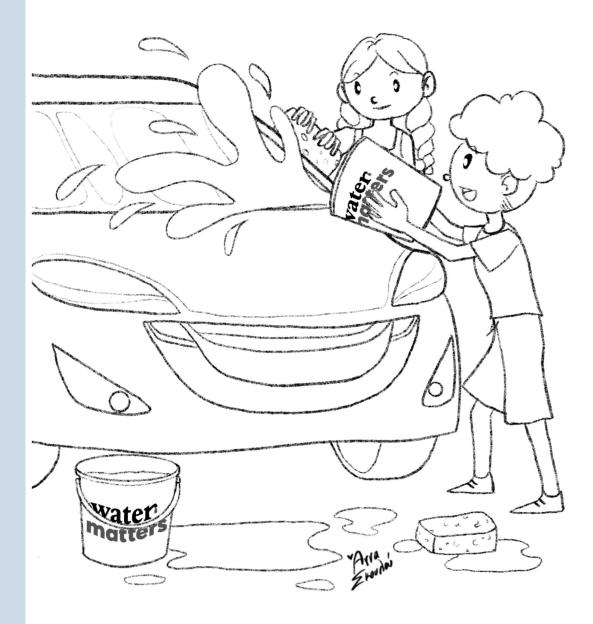

To check if there is a leak we can put pastry paint in the cistern and if there is a leak the basin will be painted with the paint...

10. Wash your car or bike, when necessary, using a bucket instead of a hose