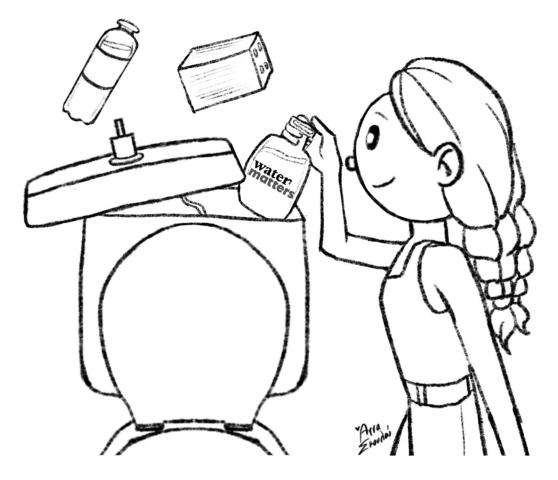

# 8. Place special bags, plastic bottles or even bricks inside your cistern to hold less water

In this way, the cistern will fill with less water and thus we will save at least 40 liters of water per day!

#### 9. Become leak detectives!

We frequently check for leaks in the toilet bowl. Does it turn off the faucet after each use? Water leakage from the cistern can cause a loss of 190 liters of water per day!