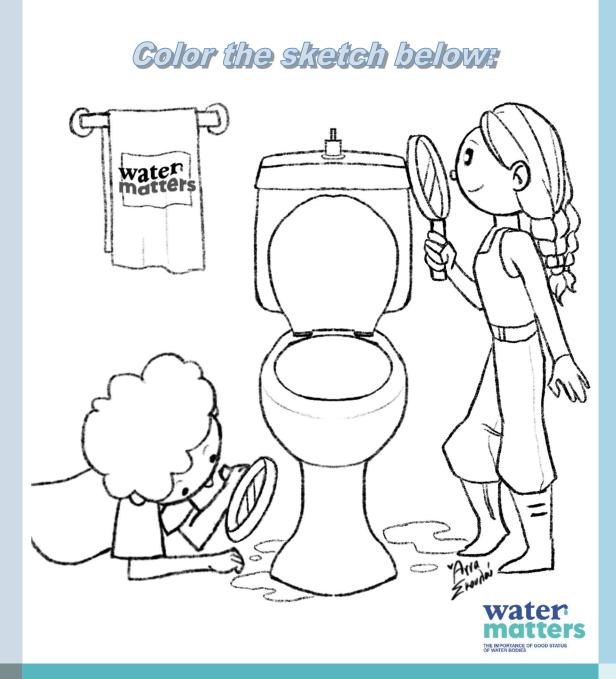

#### 9. Become leak detectives!

We frequently check for leaks in the toilet bowl. Does it turn off the faucet after each use? Water leakage from the cistern can cause a loss of 190 liters of water per day!

To check if there is a leak we can put pastry paint in the cistern and if there is a leak the basin will be painted with the paint...

10. Wash your car or bike, when necessary, using a bucket instead of a hose